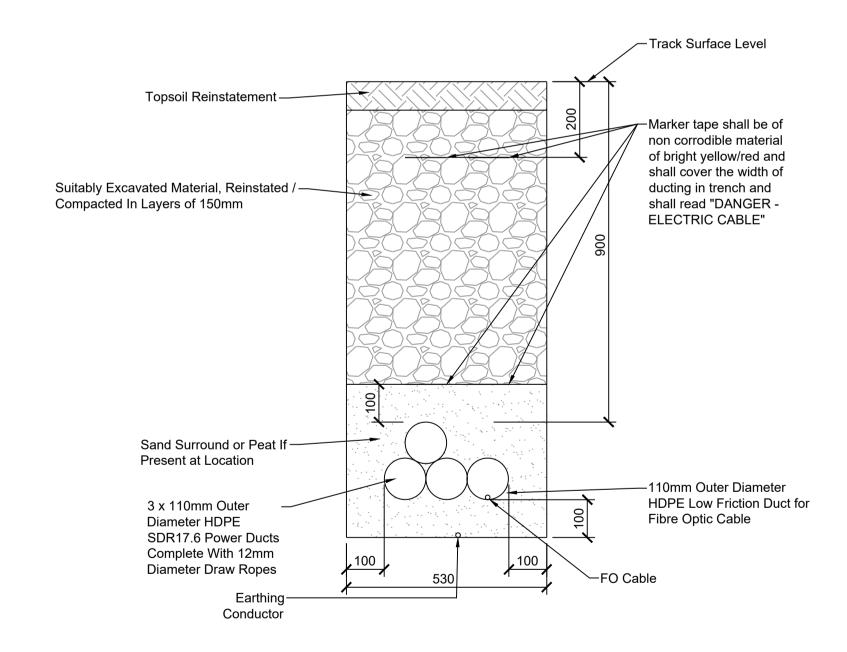

## COLLECTOR CIRCUIT VERGE (DIRECT BURY)

Scale 1:10

COLLECTOR CIRCUIT VERGE

Scale 1:10

COLLECTOR CIRCUIT CENTRE Scale 1:10

If Applicable: Ordnance Survey Ireland Licence No. CYAL50221678 © Ordnance Survey Ireland and Government of Ireland