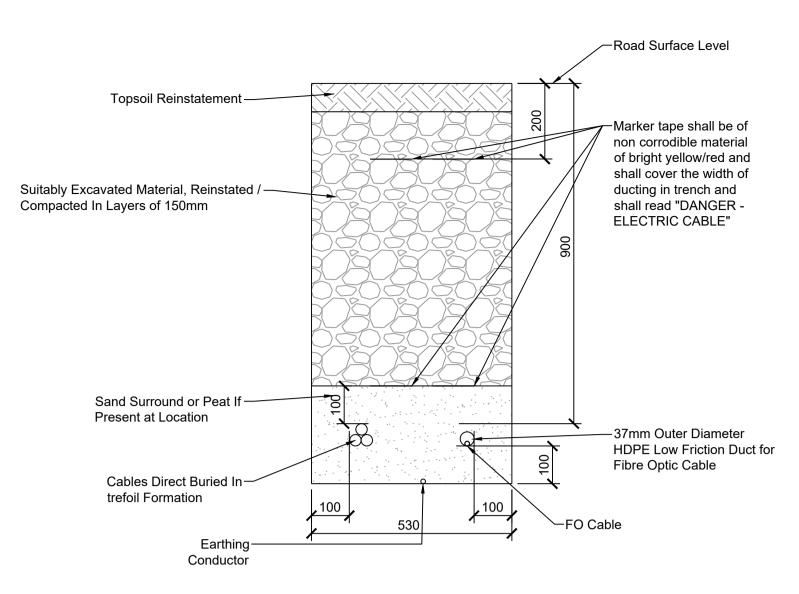

## COLLECTOR CIRCUIT VERGE (DIRECT BURY)

Scale 1:10

COLLECTOR CIRCUIT VERGE

Scale 1:10

COLLECTOR CIRCUIT CENTRE Scale 1:10

If Applicable: Ordnance Survey Ireland Licence No. CYAL50221678 © Ordnance Survey Ireland and Government of Ireland