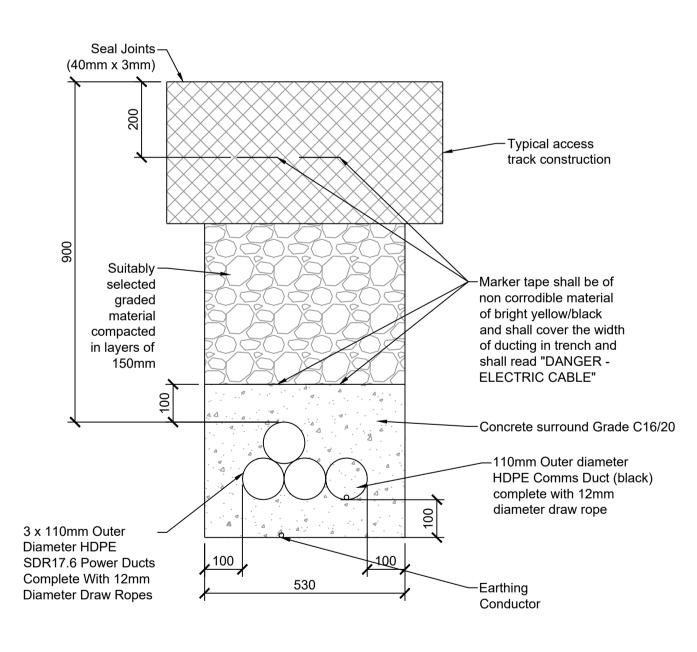

## COLLECTOR CIRCUIT VERGE (DIRECT BURY)

Scale 1:10

COLLECTOR CIRCUIT VERGE

Scale 1:10

COLLECTOR CIRCUIT CENTRE Scale 1:10

If Applicable: Ordnance Survey Ireland Licence No. CYAL50221678 © Ordnance Survey Ireland and Government of Ireland