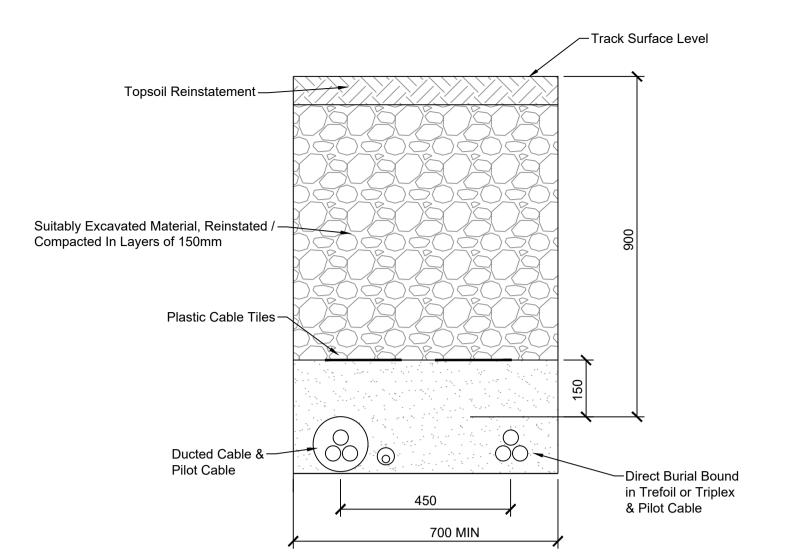

**TRENCH CROSS SECTION - PILOT CABLES** 

**Scale 1:10** 



## COLLECTOR CIRCUIT VERGE (DIRECT BURY)

Scale 1:10



COLLECTOR CIRCUIT VERGE

Scale 1:10



COLLECTOR CIRCUIT CENTRE Scale 1:10

If Applicable: Ordnance Survey Ireland Licence No. CYAL50221678 © Ordnance Survey Ireland and Government of Ireland





issued. Do not scale. Use figured dimensions only. If in doubt - Ask!

No part of this document may be reproduced or transmitted in any form or stored in any retrieval system of any nature without the written permission of Fehily Timoney & Company as copyright holder except as agreed for use on the project for which the document was originally

| Rev. | Description        | Арр Ву | Date     |
|------|--------------------|--------|----------|
| Α    | ISSUE FOR PLANNING | RM